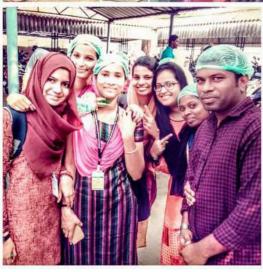

#### Industrial visit to Milma, Kalleppully, Palakkad

Industrial visit for second year BSc (2017 -2020 batch) and second year MSc (2017–2019 batch) Microbiology students of Govt. Arts and Science college Kozhinjampara was conducted on 13<sup>th</sup> November 2018 to Milma factory Kalleppully, Palakkad. A total of 35 students accompanied by Dr. Robert Antony A and Dr. Nissy participated in this program. The trip started at 8 am through line bus from the college campus and reached Milma Company by 10 am. On reaching students were given time to freshen up and were accompanied by factory workers and technicians to guide students throughout the factory. Firstly, the factory manager given an outline of the factory infrastructure and working mode of company to the students through the computer.

On next part of the visit, students were carried to milk collection centre (from Lorries). Students observed collection methods, asked the information about the level of milk from different parts of collection regions. After students immediately taken into milk sterilization techniques section. Technician explained the details of sterilization methods, storage, instruments used etc to all the students and teachers. After that all them taken to testing laboratories including, microbiological and biochemical lab. The project fellows (SRF and JRF fellows) and technicians explained the working principle of different instruments to the students even the teachers also. Students were collected the information, photos and notes very interestingly. Ultra pasteurization techniques and usual other routine laboratory instruments were shown and explained by the institute fellows. Then students take to milk packing and curd production section. Different packing mechanisms were followed by the company based on the level of fat present in the milk including green, blue, orange colors etc. What are the technique and microorganism used for the curd production was well explained by the workers.

After the lunch at company canteen students were taken to the waste water treatment plant located inside the company. Different stages of waste water

treatment were observed by the students including aerobic bond, trickling filter system, anaerobic digestion etc. Students enjoyed and clarified the doubts from the institute scientists and students. This industrial visit gave students opportunity to saw and understand different instruments, techniques and their working principle of milk sterilization, purification, packing and transportation. This visit also gave a time to spend and got the information from Milma scientist, workers and project fellows. Finally the IV was wrapped at 4 pm at Milma Company and reached to the college at 6 pm with lot of memories and information.