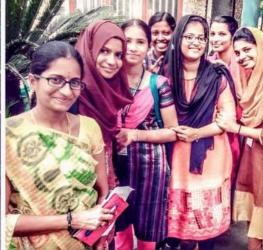

#### Industrial visit to Milma, Kalleppully, Palakkad

Industrial visit for second year BSc (2017 -2020 batch) and second year MSc (2017–2019 batch) Microbiology students of Govt. Arts and Science college Kozhinjampara was conducted on 13<sup>th</sup> November 2018 to Milma factory Kalleppully, Palakkad. A total of 35 students accompanied by Dr. Robert Antony A and Dr. Nissy participated in this program. The trip started at 8 am through line bus from the college campus and reached Milma Company by 10 am. On reaching students were given time to freshen up and were accompanied by factory workers and technicians to guide students throughout the factory. Firstly, the factory manager given an outline of the factory infrastructure and working mode of company to the students through the computer.

On next part of the visit, students were carried to milk collection centre (from Lorries). Students observed collection methods, asked the information about the level of milk from different parts of collection regions. After students immediately taken into milk sterilization techniques section. Technician explained the details of sterilization methods, storage, instruments used etc to all the students and teachers. After that all them taken to testing laboratories including, microbiological and biochemical lab. The project fellows (SRF and JRF fellows) and technicians explained the working principle of different instruments to the students even the teachers also. Students were collected the information, photos and notes very interestingly. Ultra pasteurization techniques and usual other routine laboratory instruments were shown and explained by the institute fellows. Then students take to milk packing and curd production section. Different packing mechanisms were followed by the company based on the level of fat present in the milk including green, blue, orange colors etc. What are the technique and microorganism used for the curd production was well explained by the workers.

After the lunch at company canteen students were taken to the waste water treatment plant located inside the company. Different stages of waste water

treatment were observed by the students including aerobic bond, trickling filter system, anaerobic digestion etc. Students enjoyed and clarified the doubts from the institute scientists and students. This industrial visit gave students opportunity to saw and understand different instruments, techniques and their working principle of milk sterilization, purification, packing and transportation. This visit also gave a time to spend and got the information from Milma scientist, workers and project fellows. Finally the IV was wrapped at 4 pm at Milma Company and reached to the college at 6 pm with lot of memories and information.