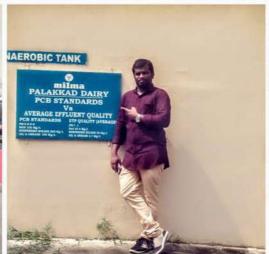

After the lunch at company canteen students were taken to the waste water treatment plant located inside the company. Different stages of waste water

treatment were observed by the students including aerobic bond, trickling filter system, anaerobic digestion etc. Students enjoyed and clarified the doubts from the institute scientists and students. This industrial visit gave students opportunity to saw and understand different instruments, techniques and their working principle of milk sterilization, purification, packing and transportation. This visit also gave a time to spend and got the information from Milma scientist, workers and project fellows. Finally the IV was wrapped at 4 pm at Milma Company and reached to the college at 6 pm with lot of memories and information.