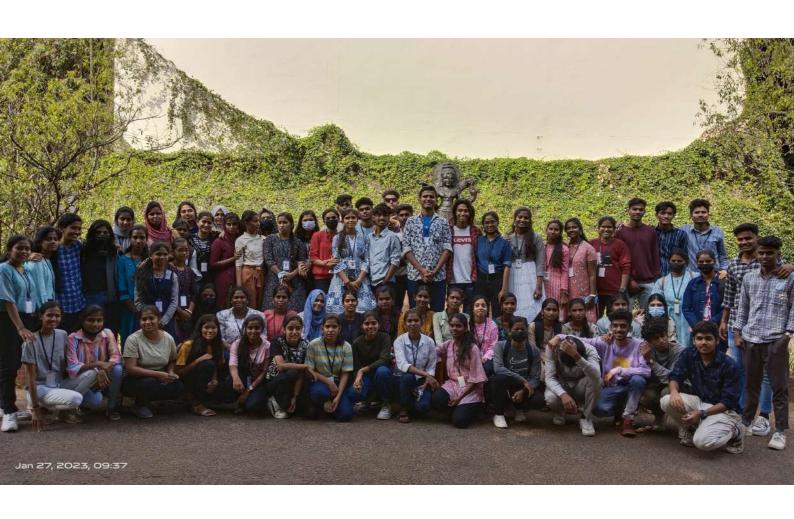

#### Industrial visit to Milma, Kalleppully, Palakkad

Industrial visit for second year BSc (2017 -2020 batch) and second year MSc (2017–2019 batch) Microbiology students of Govt. Arts and Science college Kozhinjampara was conducted on 13<sup>th</sup> November 2018 to Milma factory Kalleppully, Palakkad. A total of 35 students accompanied by Dr. Robert Antony A and Dr. Nissy participated in this program. The trip started at 8 am through line bus from the college campus and reached Milma Company by 10 am. On reaching students were given time to freshen up and were accompanied by factory workers and technicians to guide students throughout the factory. Firstly, the factory manager given an outline of the factory infrastructure and working mode of company to the students through the computer.

On next part of the visit, students were carried to milk collection centre (from Lorries). Students observed collection methods, asked the information about the level of milk from different parts of collection regions. After students immediately taken into milk sterilization techniques section. Technician explained the details of sterilization methods, storage, instruments used etc to all the students and teachers. After that all them taken to testing laboratories including, microbiological and biochemical lab. The project fellows (SRF and JRF fellows) and technicians explained the working principle of different instruments to the students even the teachers also. Students were collected the information, photos and notes very interestingly. Ultra pasteurization techniques and usual other routine laboratory instruments were shown and explained by the institute fellows. Then students take to milk packing and curd production section. Different packing mechanisms were followed by the company based on the level of fat present in the milk including green, blue, orange colors etc. What are the technique and microorganism used for the curd production was well explained by the workers.

After the lunch at company canteen students were taken to the waste water treatment plant located inside the company. Different stages of waste water

treatment were observed by the students including aerobic bond, trickling filter system, anaerobic digestion etc. Students enjoyed and clarified the doubts from the institute scientists and students. This industrial visit gave students opportunity to saw and understand different instruments, techniques and their working principle of milk sterilization, purification, packing and transportation. This visit also gave a time to spend and got the information from Milma scientist, workers and project fellows. Finally the IV was wrapped at 4 pm at Milma Company and reached to the college at 6 pm with lot of memories and information.