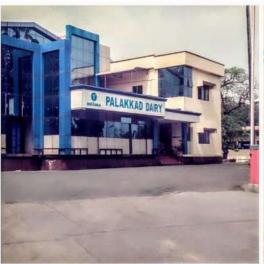

#### Industrial visit to Milma, Kalleppully, Palakkad

Industrial visit for second year BSc (2017 -2020 batch) and second year MSc (2017–2019 batch) Microbiology students of Govt. Arts and Science college Kozhinjampara was conducted on 13<sup>th</sup> November 2018 to Milma factory Kalleppully, Palakkad. A total of 35 students accompanied by Dr. Robert Antony A and Dr. Nissy participated in this program. The trip started at 8 am through line bus from the college campus and reached Milma Company by 10 am. On reaching students were given time to freshen up and were accompanied by factory workers and technicians to guide students throughout the factory. Firstly, the factory manager given an outline of the factory infrastructure and working mode of company to the students through the computer.