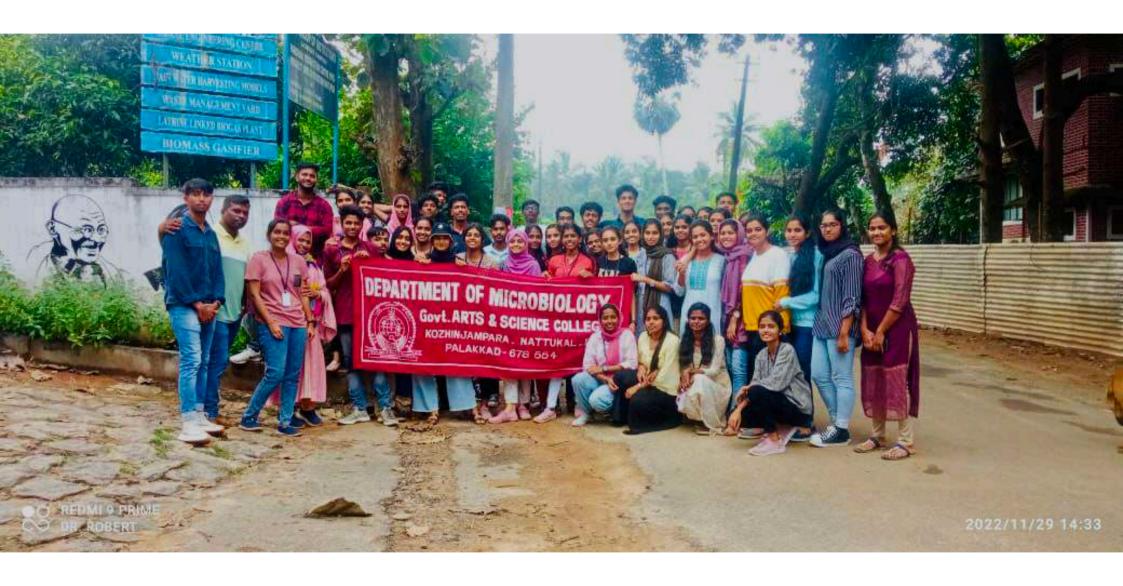

്റ്റന്റ് പ്രൊഫെസർമാരായ ശ്രീമതി .അമീന ,ശ്രീ .റോബർട്ട് ആന്റണി എന്നിവർ സമർപ്പിച്ച അപേക്ഷ.

#### <u>ഉത്തരവ്</u>

മേൽ സൂചന പ്രകാരം ഈ കോളേജിലെ നാലാം സെമസ്റ്റർ ഡിഗ്രി മൈക്രോബയോളജി വിഭാഗം 46 വിദ്യാർത്ഥികൾക്ക് ഐ ആർ റ്റി സി മുണ്ടൂർ എന്ന സ്ഥാപനത്തിലേക്ക് ഇൻഡസ്ലിയൽ വിസിറ്റ് നടത്തുവാൻ അനുമതി ലഭിക്കുന്നതിന് മൈക്രോബയോളജി അസി. പ്രൊഫസർമാരായ ശ്രീമതി .അമീന .ജെ , റോബർട്ട് ആൻറ് ണി എന്നിവർ അപേക്ഷ സമർപ്പിച്ചിട്ടുണ്ട്.ആയതിനാൽ മേൽ അപേക്ഷയുടെ അടിസ്ഥാനത്തിൽ ഈ കോളേജിലെ വിദ്യാർത്ഥികൾക്ക് 29 / 11 / 2022 തിയതി ഐ ആർ റ്റി സി മുണ്ടൂർ എന്ന സ്ഥാപനത്തിലേക്ക് ഇൻഡസ്ലിയൽ വിസിറ്റ് നടത്തുവാൻ അനുമതി നൽകി ഉത്തരവാകുന്നു .

പകർപ്പ് :

ശ്രീമതി .അമീന .ഞ്ജു,ശ്രീ .റോബർട്ട് ആന്റണി . മൈക്രോബയോളജി വിഭാഗം അസിസ്റ്റന്റ് പ്രൊഫസർ

# Approval Valid

Digitally Approved By അമല എ.െ Date 28/1/2022 Reason Approved Sd/-അമല എ.കെ പ്രിൻസിപ്പാൾ (ഇൻ ചാർജ്)









# GOVERNMENT ARTS & SCIENCE COLLEGE KOZHINJAMPARA

NATTUKAL P.O., PALAKKAD - 678554

管: 04923 272883, e-mail:principalgasck@gmail.com

കൊഴിഞ്ഞാമ്പാറ ഗവ. ആർട്സ് & സയൻസ് കോളേജിലെ കായിക വകുപ്പിന്റെ എക്സറ്റൻഷൻ ആക്ടിവിറ്റിയുടെ ഭാഗമായി കൊഴിഞ്ഞാമ്പാറ അത്ലറ്റിക് ക്ലബ്ബുമായി ചേർന്ന് ഒപ്പുവെക്കുന്ന ധാരണാപത്രം

കോളേജിൽ സ്പോർട്സ് പരിശീലനത്തിന് വരുന്നവരുടെ പരാതി പരിഹരിക്കുന്നതിനായി 21/03/2022 ന് ചേർന്ന കോളേജ് കൗൺസിൽ യോഗത്തിൽ കായിക വകുപ്പ് മേധാവി താഴെ പറയുന്ന സ്പോർട്സ് ഉപകരണങ്ങൾ അത്ലറ്റിക് ക്ലബ്ബിന്റെ പരിശീലനത്തിനായി നൽകുന്നതാണെന്നും ആയതിന് മാസം 1000/– രൂപ ഈടാക്കാവുന്നതാണെന്നും തീരുമാനിച്ചിരിക്കുന്നു.

- 1. Hurdles 10 nos.
- 2. Hammer 7 Nos.
- 3. Javaline 4 Nos.
- 4. Discuss 2 Nos.
- 5. Agility Hurdle 10+10 Nos.
- 6. Exercise Ladder- 1 No.
- 7. Cones 20 Nos.
- 8. Medicine ball 4 Nos.
- 9. All th