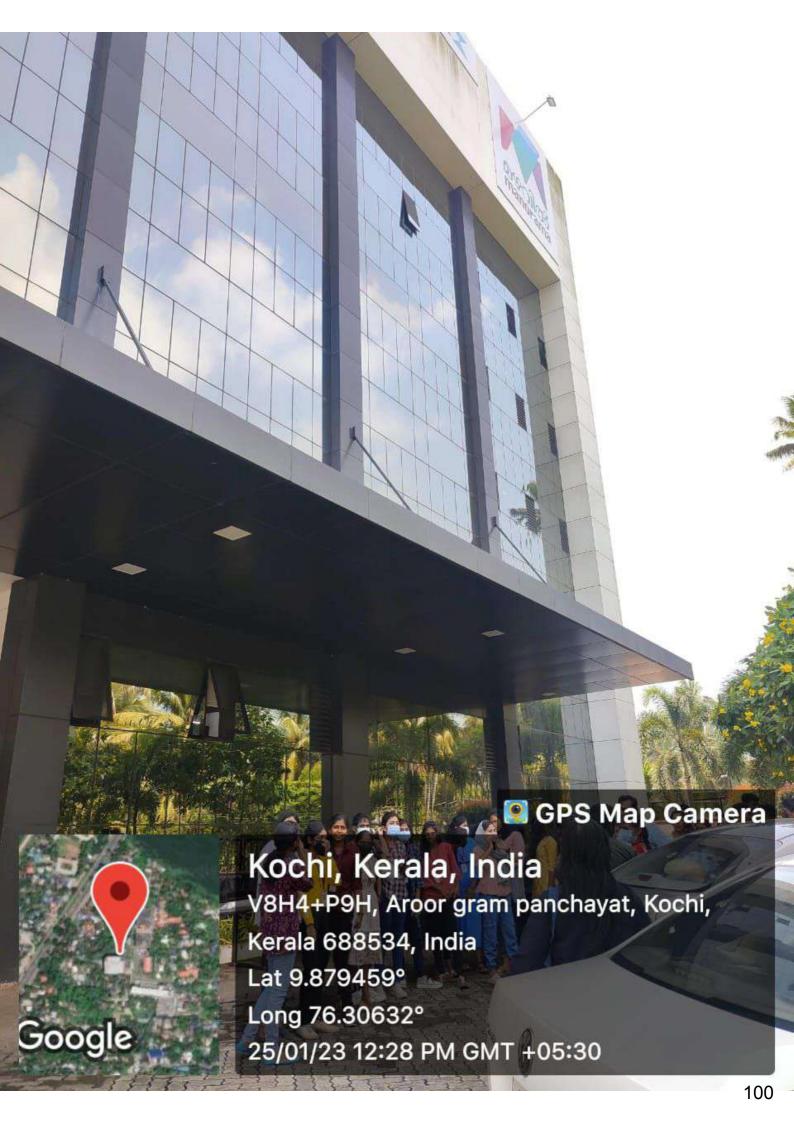

#### Industrial visit to Milma, Kalleppully, Palakkad

Industrial visit for second year BSc (2017 -2020 batch) and second year MSc (2017–2019 batch) Microbiology students of Govt. Arts and Science college Kozhinjampara was conducted on 13<sup>th</sup> November 2018 to Milma factory Kalleppully, Palakkad. A total of 35 students accompanied by Dr. Robert Antony A and Dr. Nissy participated in this program. The trip started at 8 am through line bus from the college campus and reached Milma Company by 10 am. On reaching students were given time to freshen up and were accompanied by factory workers and technicians to guide students throughout the factory. Firstly, the factory manager given an outline of the factory infrastructure and working mode of company to the students through the computer.

#### Milma company front view and milk collection centre

Sterilization section and technique explained by the company technicians