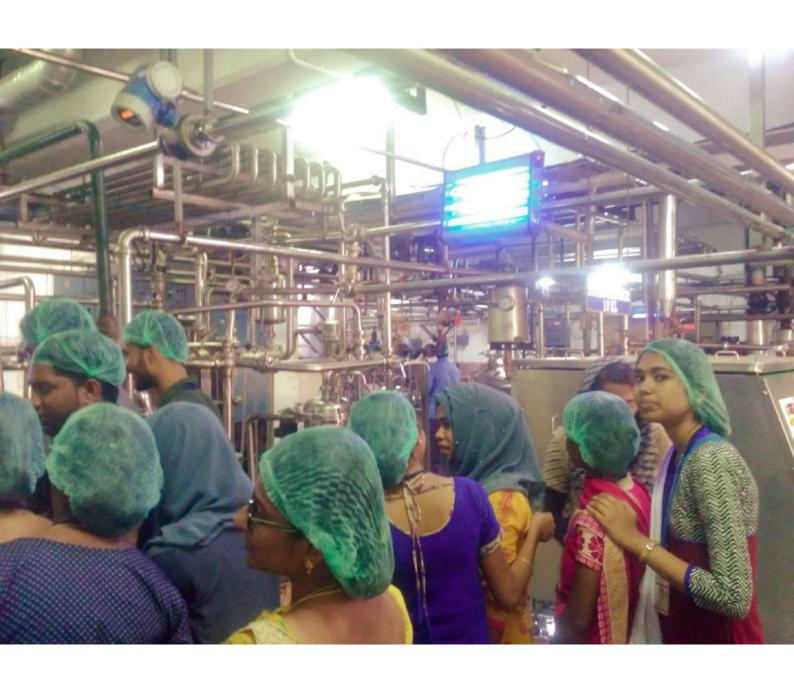

#### Industrial visit to Milma, Kalleppully, Palakkad

Industrial visit for second year BSc (2017 -2020 batch) and second year MSc (2017–2019 batch) Microbiology students of Govt. Arts and Science college Kozhinjampara was conducted on 13<sup>th</sup> November 2018 to Milma factory Kalleppully, Palakkad. A total of 35 students accompanied by Dr. Robert Antony A and Dr. Nissy participated in this program. The trip started at 8 am through line bus from the college campus and reached Milma Company by 10 am. On reaching students were given time to freshen up and were accompanied by factory workers and technicians to guide students throughout the factory. Firstly, the factory manager given an outline of the factory infrastructure and working mode of company to the students through the computer.

On next part of the visit, students were carried to milk collection centre (from Lorries). Students observed collection methods, asked the information about the level of milk from different parts of collection regions. After students immediately taken into milk sterilization techniques section. Technician explained the details of sterilization methods, storage, instruments used etc to all the students and teachers. After that all them taken to testing laboratories including, microbiological and biochemical lab. The project fellows (SRF and JRF fellows) and technicians explained the working principle of different instruments to the students even the teachers also. Students were collected the information, photos and notes very interestingly. Ultra pasteurization techniques and usual other routine laboratory instruments were shown and explained by the institute fellows. Then students take to milk packing and curd production section. Different packing mechanisms were followed by the company based on the level of fat present in the milk including green, blue, orange colors etc. What are the technique and microorganism used for the curd production was well explained by the workers.

After the lunch at company canteen students were taken to the waste water treatment plant located inside the company. Different stages of waste water

treatment were observed by the students including aerobic bond, trickling filter system, anaerobic digestion etc. Students enjoyed and clarified the doubts from the institute scientists and students. This industrial visit gave students opportunity to saw and understand different instruments, techniques and their working principle of milk sterilization, purification, packing and transportation. This visit also gave a time to spend and got the information from Milma scientist, workers and project fellows. Finally the IV was wrapped at 4 pm at Milma Company and reached to the college at 6 pm with lot of memories and information.

#### Milma company front view and milk collection centre

Sterilization section and technique explained by the company technicians

### Curd production section and cream separation section

Packing section and Transport section of the company

Waste water treatment plant techniques explained by the company experts