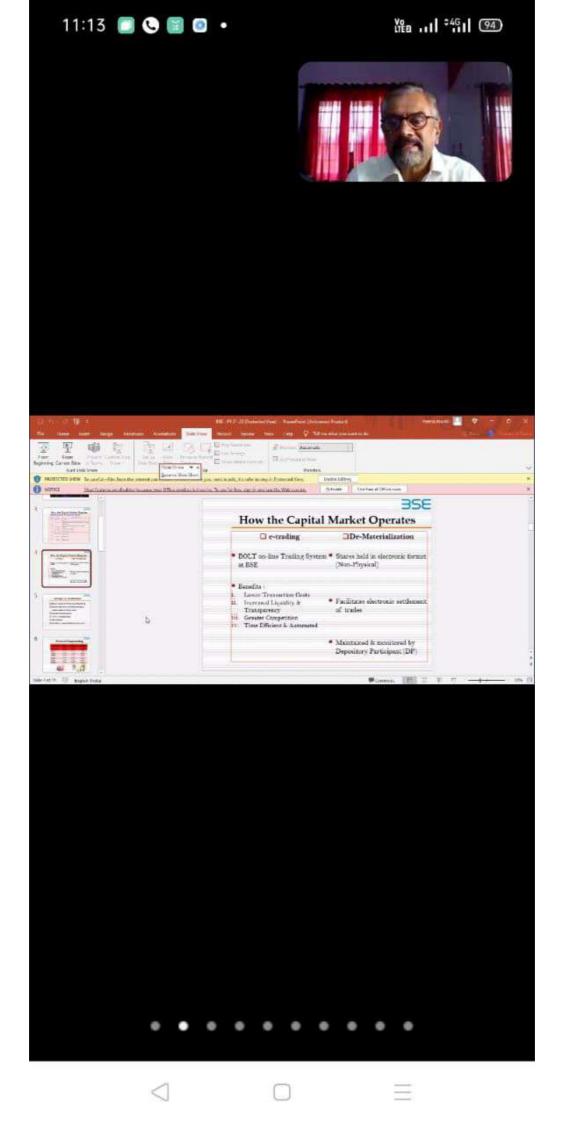

## **ACTIVITY REPORT 2021-22**

Name of Club: Department of commerce Month: December 2022

| 1  | Title                                              | Investors Awareness Programme                                                                                                                                                                                                        |
|----|----------------------------------------------------|--------------------------------------------------------------------------------------------------------------------------------------------------------------------------------------------------------------------------------------|
| 2  | Date                                               | 13-12-2022                                                                                                                                                                                                                           |
| 3  | Location of the event                              | Department of Commerce                                                                                                                                                                                                               |
| 4  | Organized by                                       | Department of Commerce in Association with BSE                                                                                                                                                                                       |
| 5  | Funding agency (if any)                            | BSE                                                                                                                                                                                                                                  |
| 6  | Objective                                          | To create awareness about Capital Market Transactions among the students                                                                                                                                                             |
| 7  | Name and Designation of the key speaker/s          | Sri. Venugopal R                                                                                                                                                                                                                     |
| 8  | Topic                                              | Introduction to Mutual fund and financial planning                                                                                                                                                                                   |
| 9  | Program Summary                                    | Sri. Venugopal presented the topic with the help of powerpoint for the second year BCom students from 11 to 12.30. It creates awareness about new terms used in Capital market transactions, nature and scope of the capital market. |
| 10 | No of Active Participants Teachers Students Others | 66<br>2<br>63<br>1                                                                                                                                                                                                                   |
| 11 | Response of the Participants                       | Good                                                                                                                                                                                                                                 |
| 12 | Outcome of the programme                           | Students realized various concepts in relation to capital market and acquired basic knowledge on capital market transactions.                                                                                                        |
| 13 | Any other information                              | NA                                                                                                                                                                                                                                   |
| 14 | Report prepared by                                 | Dr. Seethalekshmi M P Associate Prof. Dept. of<br>Commerce, GASCK                                                                                                                                                                    |