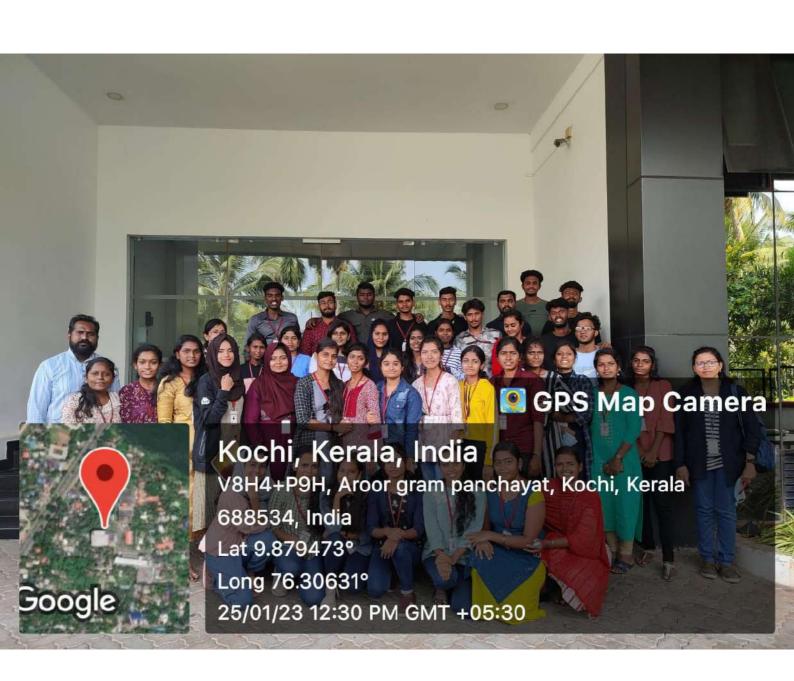

#### **DATE: 5 OCTOBER 2018**

The Industrial Visit to Malayala Manorama Printing Press in Aroor, Alappuzha district, was organized for the B.A Functional English V semester students of Government Arts and Science College, Kozhinjampara on 5th October 2018. The visit was arranged as a part of the field trip associated with the electronic media paper, which was included in the sixth-semester syllabus. The primary objective of the visit was to familiarize the students with the structure and functioning of a Newspaper Printing Press.

The journey commenced at 6 a.m., with fifty students accompanied by three teachers. The team reached the Malayala Manorama Press at around ten o'clock in the morning. Upon arrival, the students were provided with refreshments to energize them for the informative session ahead. The class was then divided into five groups, each comprising ten students, to facilitate a more interactive and engaging experience.