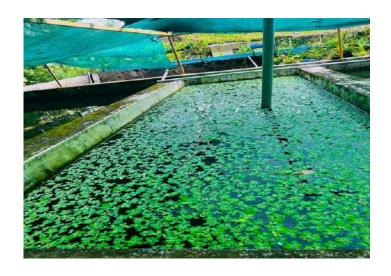

#### Industrial visit to Milma, Kalleppully, Palakkad

Industrial visit for second year BSc (2017 -2020 batch) and second year MSc (2017–2019 batch) Microbiology students of Govt. Arts and Science college Kozhinjampara was conducted on 13<sup>th</sup> November 2018 to Milma factory Kalleppully, Palakkad. A total of 35 students accompanied by Dr. Robert Antony A and Dr. Nissy participated in this program. The trip started at 8 am through line bus from the college campus and reached Milma Company by 10 am. On reaching students were given time to freshen up and were accompanied by factory workers and technicians to guide students throughout the factory. Firstly, the factory manager given an outline of the factory infrastructure and working mode of company to the students through the computer.

On next part of the visit, students were carried to milk collection centre (from Lorries). Students observed collection methods, asked the information about the level of milk from different parts of collection regions. After students immediately taken into milk sterilization techniques section. Technician explained the details of sterilization methods, storage, instruments used etc to all the students and teachers. After that all them taken to testing laboratories including, microbiological and biochemical lab. The project fellows (SRF and JRF fellows) and technicians explained the working principle of different instruments to the students even the teachers also. Students were collected the information, photos and notes very interestingly. Ultra pasteurization techniques and usual other routine laboratory instruments were shown and explained by the institute fellows. Then students take to milk packing and curd production section. Different packing mechanisms were followed by the company based on the level of fat present in the milk including green, blue, orange colors etc. What are the technique and microorganism used for the curd production was well explained by the workers.

After the lunch at company canteen students were taken to the waste water treatment plant located inside the company. Different stages of waste water

treatment were observed by the students including aerobic bond, trickling filter system, anaerobic digestion etc. Students enjoyed and clarified the doubts from the institute scientists and students. This industrial visit gave students opportunity to saw and understand different instruments, techniques and their working principle of milk sterilization, purification, packing and transportation. This visit also gave a time to spend and got the information from Milma scientist, workers and project fellows. Finally the IV was wrapped at 4 pm at Milma Company and reached to the college at 6 pm with lot of memories and information.