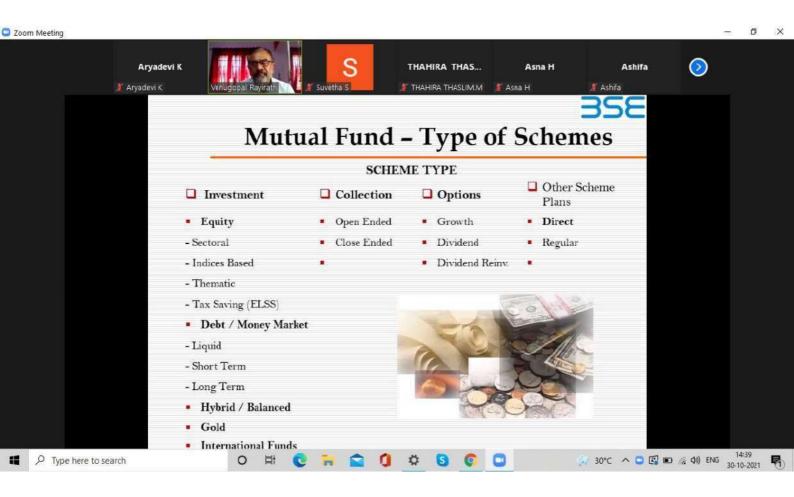

#### **ACTIVITY REPORT 2021-22**

Name of Club: Department of Commerce Month: October 2021

| 1  | Title                                              | Investor Awareness Programme                                                                                                                                                                                   |
|----|----------------------------------------------------|----------------------------------------------------------------------------------------------------------------------------------------------------------------------------------------------------------------|
| 2  | Date                                               | 30-10-2021                                                                                                                                                                                                     |
| 3  | Location of the event                              | WhatsApp                                                                                                                                                                                                       |
| 4  | Organized by                                       | Department of Commerce                                                                                                                                                                                         |
| 5  | Funding agency (if any)                            | NA                                                                                                                                                                                                             |
| 6  | Objective                                          | To enhance knowledge about important of Investments To provide guidelines on investing and investor awareness. To create knowledge about Mutual Funds & Avenues in mutual funds                                |
| 7  | Name and Designation of the key speaker/s          | Venugopal Rayirath                                                                                                                                                                                             |
| 8  | Topic                                              | Capital Market& Mutual Fund                                                                                                                                                                                    |
| 9  | Program Summary                                    | Investor Awareness Program has been conducted on behalf of BSE-IPF at our Institution on Capital Market Awareness, Introduction to Mutual Fund& Financial Planning on 30-10-2021, Saturday for B com students. |
| 10 | No of Active Participants Teachers Students Others | 75<br>1<br>73<br>1                                                                                                                                                                                             |
| 11 | Response of the Participants                       | Good                                                                                                                                                                                                           |
| 12 | Outcome of the programme                           | Improved knowledge about mutual fund                                                                                                                                                                           |
| 13 | Any other information                              |                                                                                                                                                                                                                |
| 14 | Report prepared by                                 | Dr. Seethalekshmi MP                                                                                                                                                                                           |

#### To Whomsoever it may Concern

This is to certify that an Investor Education Program (IEP) has been conducted on behalf of BSE at our Institution on Capital Market Awareness, Introduction to Mutual Fund & Financial Planning on 30th October 2021, Saturday for our B.com students.