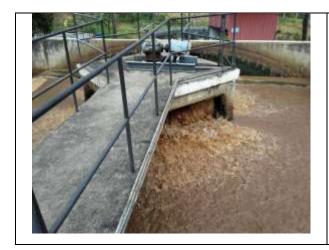

After the lunch at company canteen students were taken to the waste water treatment plant located inside the company. Different stages of waste water

treatment were observed by the students including aerobic bond, trickling filter system, anaerobic digestion etc. Students enjoyed and clarified the doubts from the institute scientists and students. This industrial visit gave students opportunity to saw and understand different instruments, techniques and their working principle of milk sterilization, purification, packing and transportation. This visit also gave a time to spend and got the information from Milma scientist, workers and project fellows. Finally the IV was wrapped at 4 pm at Milma Company and reached to the college at 6 pm with lot of memories and information.