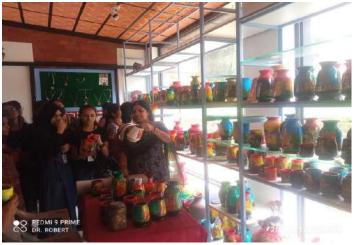

#### Industrial visit to Milma, Kalleppully, Palakkad

Industrial visit for second year BSc (2017 -2020 batch) and second year MSc (2017–2019 batch) Microbiology students of Govt. Arts and Science college Kozhinjampara was conducted on 13<sup>th</sup> November 2018 to Milma factory Kalleppully, Palakkad. A total of 35 students accompanied by Dr. Robert Antony A and Dr. Nissy participated in this program. The trip started at 8 am through line bus from the college campus and reached Milma Company by 10 am. On reaching students were given time to freshen up and were accompanied by factory workers and technicians to guide students throughout the factory. Firstly, the factory manager given an outline of the factory infrastructure and working mode of company to the students through the computer.

On next part of the visit, students were carried to milk collection centre (from Lorries). Students observed collection methods, asked the information about the level of milk from different parts of collection regions. After students immediately taken into milk sterilization techniques section. Technician explained the details of sterilization methods, storage, instruments used etc to all the students and teachers. After that all them taken to testing laboratories including, microbiological and biochemical lab. The project fellows (SRF and JRF fellows) and technicians explained the working principle of different instruments to the students even the teachers also. Students were collected the information, photos and notes very interestingly. Ultra pasteurization techniques and usual other routine laboratory instruments were shown and explained by the institute fellows. Then students take to milk packing and curd production section. Different packing mechanisms were followed by the company based on the level of fat present in the milk including green, blue, orange colors etc. What are the technique and microorganism used for the curd production was well explained by the workers.