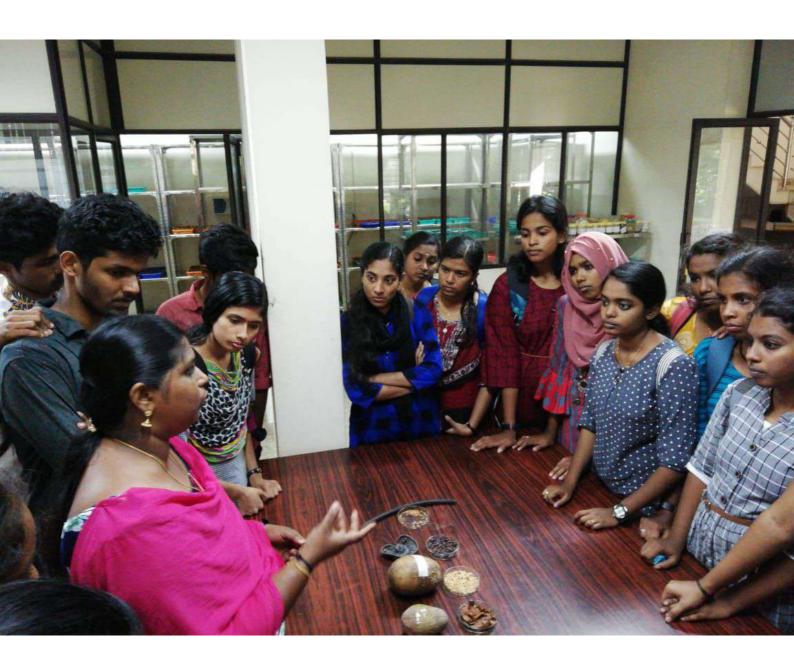

#### Industrial visit to Milma, Kalleppully, Palakkad

Industrial visit for second year BSc (2017 -2020 batch) and second year MSc (2017–2019 batch) Microbiology students of Govt. Arts and Science college Kozhinjampara was conducted on 13<sup>th</sup> November 2018 to Milma factory Kalleppully, Palakkad. A total of 35 students accompanied by Dr. Robert Antony A and Dr. Nissy participated in this program. The trip started at 8 am through line bus from the college campus and reached Milma Company by 10 am. On reaching students were given time to freshen up and were accompanied by factory workers and technicians to guide students throughout the factory. Firstly, the factory manager given an outline of the factory infrastructure and working mode of company to the students through the computer.

On next part of the visit, students were carried to milk collection centre (from Lorries). Students observed collection methods, asked the information about the level of milk from different parts of collection regions. After students immediately taken into milk sterilization techniques section. Technician explained the details of sterilization methods, storage, instruments used etc to all the students and teachers. After that all them taken to testing laboratories including, microbiological and biochemical lab. The project fellows (SRF and JRF fellows) and technicians explained the working principle of different instruments to the students even the teachers also. Students were collected the information, photos and notes very interestingly. Ultra pasteurization techniques and usual other routine laboratory instruments were shown and explained by the institute fellows. Then students take to milk packing and curd production section. Different packing mechanisms were followed by the company based on the level of fat present in the milk including green, blue, orange colors etc. What are the technique and microorganism used for the curd production was well explained by the workers.

After the lunch at company canteen students were taken to the waste water treatment plant located inside the company. Different stages of waste water

treatment were observed by the students including aerobic bond, trickling filter system, anaerobic digestion etc. Students enjoyed and clarified the doubts from the institute scientists and students. This industrial visit gave students opportunity to saw and understand different instruments, techniques and their working principle of milk sterilization, purification, packing and transportation. This visit also gave a time to spend and got the information from Milma scientist, workers and project fellows. Finally the IV was wrapped at 4 pm at Milma Company and reached to the college at 6 pm with lot of memories and information.

#### Milma company front view and milk collection centre

Sterilization section and technique explained by the company technicians