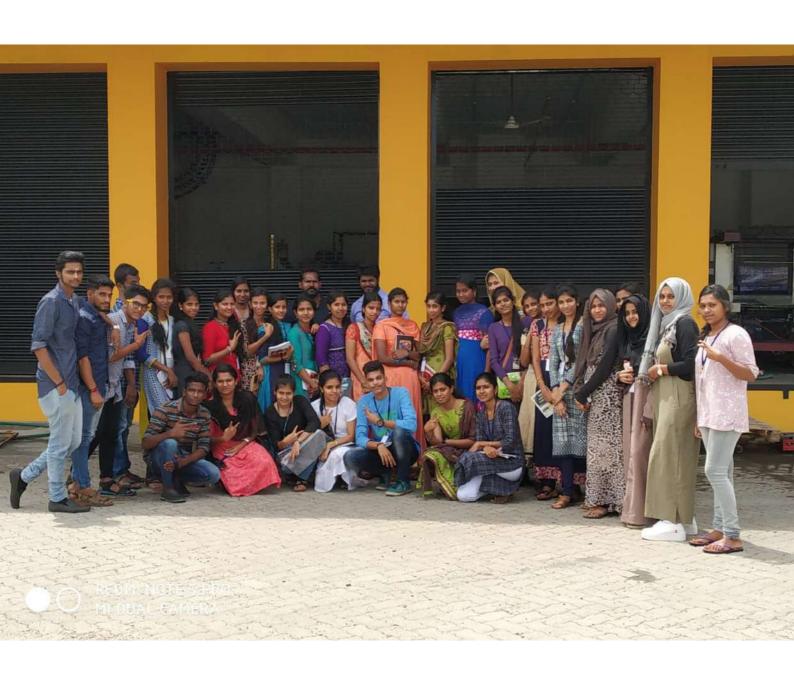

#### Industrial visit to Milma, Kalleppully, Palakkad

Industrial visit for second year BSc (2017 -2020 batch) and second year MSc (2017–2019 batch) Microbiology students of Govt. Arts and Science college Kozhinjampara was conducted on 13<sup>th</sup> November 2018 to Milma factory Kalleppully, Palakkad. A total of 35 students accompanied by Dr. Robert Antony A and Dr. Nissy participated in this program. The trip started at 8 am through line bus from the college campus and reached Milma Company by 10 am. On reaching students were given time to freshen up and were accompanied by factory workers and technicians to guide students throughout the factory. Firstly, the factory manager given an outline of the factory infrastructure and working mode of company to the students through the computer.