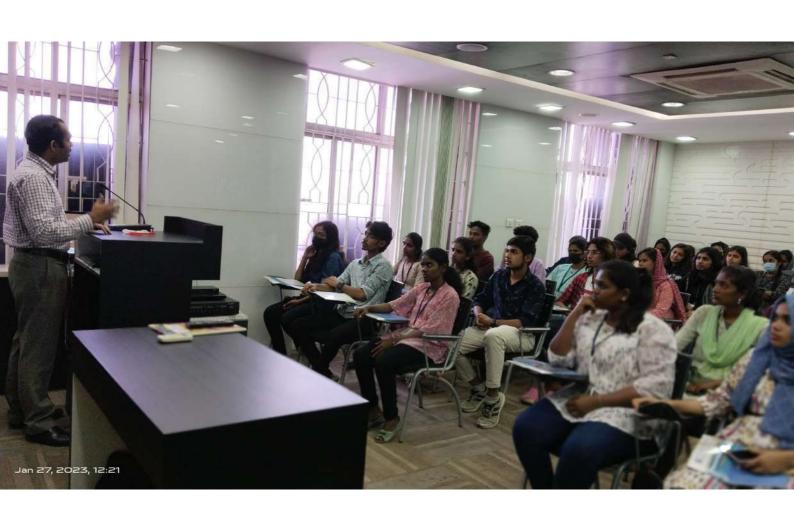

#### Industrial visit to Milma, Kalleppully, Palakkad

Industrial visit for second year BSc (2017 -2020 batch) and second year MSc (2017–2019 batch) Microbiology students of Govt. Arts and Science college Kozhinjampara was conducted on 13<sup>th</sup> November 2018 to Milma factory Kalleppully, Palakkad. A total of 35 students accompanied by Dr. Robert Antony A and Dr. Nissy participated in this program. The trip started at 8 am through line bus from the college campus and reached Milma Company by 10 am. On reaching students were given time to freshen up and were accompanied by factory workers and technicians to guide students throughout the factory. Firstly, the factory manager given an outline of the factory infrastructure and working mode of company to the students through the computer.

On next part of the visit, students were carried to milk collection centre (from Lorries). Students observed collection methods, asked the information about the level of milk from different parts of collection regions. After students immediately taken into milk sterilization techniques section. Technician explained the details of sterilization methods, storage, instruments used etc to all the students and teachers. After that all them taken to testing laboratories including, microbiological and biochemical lab. The project fellows (SRF and JRF fellows) and technicians explained the working principle of different instruments to the students even the teachers also. Students were collected the information, photos and notes very interestingly. Ultra pasteurization techniques and usual other routine laboratory instruments were shown and explained by the institute fellows. Then students take to milk packing and curd production section. Different packing mechanisms were followed by the company based on the level of fat present in the milk including green, blue, orange colors etc. What are the technique and microorganism used for the curd production was well explained by the workers.