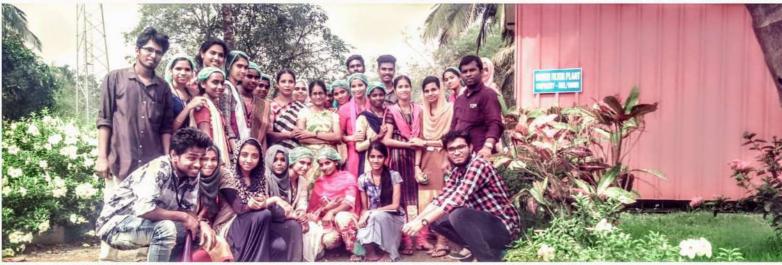

#### Industrial visit to Milma, Kalleppully, Palakkad

Industrial visit for second year BSc (2017 -2020 batch) and second year MSc (2017–2019 batch) Microbiology students of Govt. Arts and Science college Kozhinjampara was conducted on 13<sup>th</sup> November 2018 to Milma factory Kalleppully, Palakkad. A total of 35 students accompanied by Dr. Robert Antony A and Dr. Nissy participated in this program. The trip started at 8 am through line bus from the college campus and reached Milma Company by 10 am. On reaching students were given time to freshen up and were accompanied by factory workers and technicians to guide students throughout the factory. Firstly, the factory manager given an outline of the factory infrastructure and working mode of company to the students through the computer.

On next part of the visit, students were carried to milk collection centre (from Lorries). Students observed collection methods, asked the information about the level of milk from different parts of collection regions. After students immediately taken into milk sterilization techniques section. Technician explained the details of sterilization methods, storage, instruments used etc to all the students and teachers. After that all them taken to testing laboratories including, microbiological and biochemical lab. The project fellows (SRF and JRF fellows) and technicians explained the working principle of different instruments to the students even the teachers also. Students were collected the information, photos and notes very interestingly. Ultra pasteurization techniques and usual other routine laboratory instruments were shown and explained by the institute fellows. Then students take to milk packing and curd production section. Different packing mechanisms were followed by the company based on the level of fat present in the milk including green, blue, orange colors etc. What are the technique and microorganism used for the curd production was well explained by the workers.

After the lunch at company canteen students were taken to the waste water treatment plant located inside the company. Different stages of waste water

treatment were observed by the students including aerobic bond, trickling filter system, anaerobic digestion etc. Students enjoyed and clarified the doubts from the institute scientists and students. This industrial visit gave students opportunity to saw and understand different instruments, techniques and their working principle of milk sterilization, purification, packing and transportation. This visit also gave a time to spend and got the information from Milma scientist, workers and project fellows. Finally the IV was wrapped at 4 pm at Milma Company and reached to the college at 6 pm with lot of memories and information.