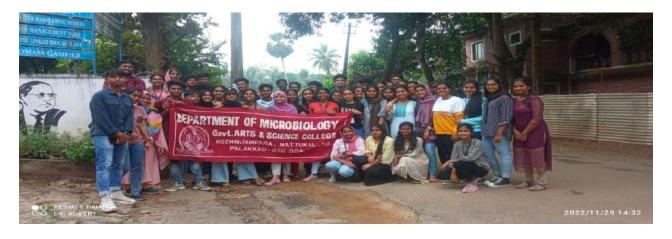

ഈ കോളേജിലെ രണ്ടാം വർഷ ബി.എസ്.സി. മൈക്രോബയോളജി വിദ്യാർത്ഥികൾ അവരുടെ പഠനത്തിന്റെ ഭാഗമായി 19/12/2019 ന് താങ്കളുടെ ഇൻസ്റ്റിറ്റ്യൂട്ട് സന്ദർശിക്കുന്നതിന് അനുമതി വേണമെന്ന് സൂചന പ്രകാരം അപേക്ഷിച്ചിരുക്കുന്നു. ആയതിനുളള അനുമതിയും അവർക്ക് വേണ്ടുന്ന സഹകരണവും നൽകണമെന്ന് അപേക്ഷിക്കുന്നു. വിദ്യാർത്ഥികളുടെയും അനുഗമിക്കുന്ന അധ്യാപകരുടെയും ലിസ്റ്റ് ഇതോടൊപ്പം ഉളളടക്കം ചെയ്യുന്നു.

## GOVT. ARTS AND SCIENCECOLLEGE KOZHINJAMPARA DEPARTMENT OF MICROBIOLOGY

List of students and teachers participated in the industrial visit

| Sl. No.               | Name                                      |
|-----------------------|-------------------------------------------|
| 1                     | Akshaya AP                                |
| 2                     | Ashmitha R                                |
| 3                     | Devika Rajesh                             |
| 4                     | Gayathri G                                |
| 5                     | Gopika K                                  |
| 6                     | K. Akshara                                |
| 7                     | Shaajal S                                 |
| 8                     | Akshay K                                  |
| 9                     | Amal R                                    |
| 10                    | Anandaraj R                               |
| 11                    | Arun M                                    |
| 12                    | Jansha A                                  |
| 13                    | Kausik P Gopal                            |
| 14                    | Shabeer RahimanA                          |
| 15                    | Sreyas R                                  |
| 16                    | Vyshnav G                                 |
| 17                    | Arya U                                    |
| 18                    | Athulya A                                 |
| 19                    | Neethu Krishna M                          |
| 20                    | Suchithra B                               |
| 21                    | Sachin S                                  |
| 22                    | Bismibanu S                               |
| 23                    | Lavanya P                                 |
| 24                    | Princy P                                  |
| 000105                | Dr. Robert Antony A (Assistant Professor) |
| Male faculty incharge | Mrs. Saranya Devi (Assistant Professor)   |