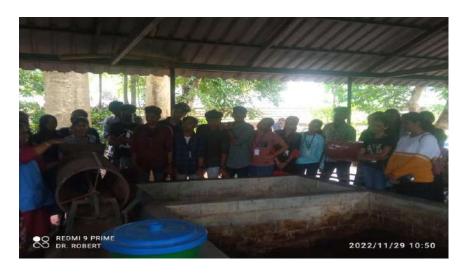

On next part of the visit, students were carried to milk collection centre (from Lorries). Students observed collection methods, asked the information about the level of milk from different parts of collection regions. After students immediately taken into milk sterilization techniques section. Technician explained the details of sterilization methods, storage, instruments used etc to all the students and teachers. After that all them taken to testing laboratories including, microbiological and biochemical lab. The project fellows (SRF and JRF fellows) and technicians explained the working principle of different instruments to the students even the teachers also. Students were collected the information, photos and notes very interestingly. Ultra pasteurization techniques and usual other routine laboratory instruments were shown and explained by the institute fellows. Then students take to milk packing and curd production section. Different packing mechanisms were followed by the company based on the level of fat present in the milk including green, blue, orange colors etc. What are the technique and microorganism used for the curd production was well explained by the workers.

After the lunch at company canteen students were taken to the waste water treatment plant located inside the company. Different stages of waste water

treatment were observed by the students including aerobic bond, trickling filter system, anaerobic digestion etc. Students enjoyed and clarified the doubts from the institute scientists and students. This industrial visit gave students opportunity to saw and understand different instruments, techniques and their working principle of milk sterilization, purification, packing and transportation. This visit also gave a time to spend and got the information from Milma scientist, workers and project fellows. Finally the IV was wrapped at 4 pm at Milma Company and reached to the college at 6 pm with lot of memories and information.