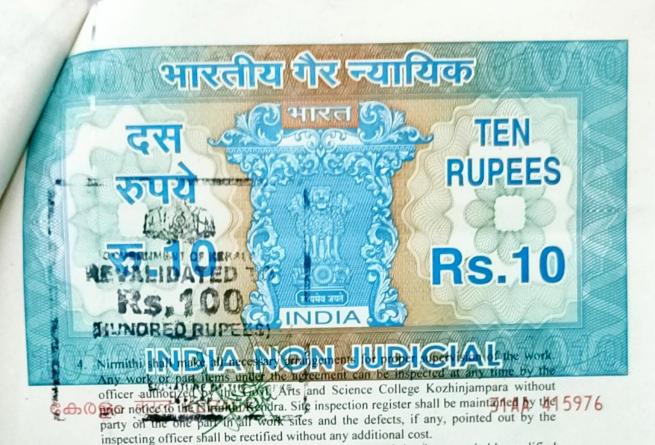

| Sl.No. | Name of work                                           | Estimated Amount |
|--------|--------------------------------------------------------|------------------|
| (I)    | Garden Beautification                                  | Rs.47,500/- /    |
| 2      | Tiled Path to Synthetic Court                          | Rs.25,000/-      |
| (3)    | Borewell Repair (ladies hostel)                        | Rs.23,240/-/     |
| 4      | Laying Three Phase Cable                               | Rs.2,13,000/-    |
| (5)    | Ramp Construction                                      | Rs.50,000/-      |
| (6)    | Wheel Chair                                            | Rs.10,000/-      |
| 7      | Planting saplings(from Main building to ladies hostel) | Rs.16,620/-      |
| 8      | Lab instrument repairing in Microbiology Department    | Rs.14,180/-      |
|        | Total                                                  | Rs.3,99,540/-    |

# Details of proposed works to be done under CDC fund 2019-20

|        |                                                        | Estimated Amount |
|--------|--------------------------------------------------------|------------------|
| Sl.No. | Name of work                                           | Rs.47,500/-      |
| 1      | Garden Beautification                                  | Rs.25,000/-      |
| 2      | Tiled Path to Synthetic-Court                          | Rs.23,240/-      |
| 3      | Borewell Repair (ladies hostel)                        | Rs.2,13,000/-    |
| 4      | Laying Three Phase Cable                               | Rs.50,000/-      |
| 5      | Ramp Construction                                      | Rs.10,000/-      |
| 6      | Wheel Chair                                            | Rs.16,620/-      |
| 7      | Planting saplings(from Main building to ladies hostel) | Rs.14,180/       |
| 8      | Lab instrument repairing in Microbiology Department    |                  |
|        | Total                                                  | Rs.3,99,540/-    |

(Rupees Three Lakh Ninety Nine Thousand Five Hundred and Forty only)

PRIPHHEIPAL
GOVT. ARTS & SCIENCE COLLEGE
KOZHINJAMPARA, NATTUKAL(PO)
PALAKKAD-678 554.

Cell: 9562615417 9995772983